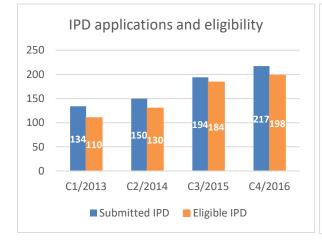

| 2013 Call                                         | IN         | OUT        |
|---------------------------------------------------|------------|------------|
| Launch date:                                      | Feb. 2013  | April 2013 |
| Closing date:                                     | April 2013 | May 2013   |
| Number of submitted applications:                 | 134        | 23         |
| Number of eligible applications:                  | 110        | 22         |
| Number of redress requests:                       | 7          | 0          |
| Number of requests being reconsidered             | 0          | 0          |
| Number of selected fellows (CUR):                 | 25         | 7          |
| Number of withdrawn applications after ranking    | 2          | 0          |
| Number of declined mandates/ Number of candidates | 3          | 1          |
| picked from the Reserve List:                     |            |            |

| 2014 Calls                                        | IN        | OUT        |
|---------------------------------------------------|-----------|------------|
| Launch date:                                      | Dec. 2013 | March 2014 |
| Closing date:                                     | Feb. 2014 | May 2014   |
| Number of submitted applications:                 | 150       | 27         |
| Number of eligible applications:                  | 130       | 25         |
| Number of redress requests:                       | 6         | 1          |
| Number of requests being reconsidered             | 0         | 0          |
| Number of selected fellows (CUR):                 | 25        | 7          |
| Number of withdrawn applications after ranking    | 4         | 1          |
| Number of declined mandates/ Number of candidates | 2         | 0          |
| picked from the Reserve List:                     |           |            |

| 2015 calls                                        | IN        | OUT        |
|---------------------------------------------------|-----------|------------|
| Launch date:                                      | Dec. 2014 | March 2015 |
| Closing date:                                     | Feb. 2015 | May 2015   |
| Number of submitted applications:                 | 194       | 27         |
| Number of eligible applications:                  | 184       | 27         |
| Number of redress requests:                       | 3         | 0          |
| Number of requests being reconsidered             | 0         | 0          |
| Number of selected fellows (CUR):                 | 25        | 7          |
| Number of withdrawn applications after ranking    | 1         | 0          |
| Number of declined mandates/ Number of candidates | 7         | 0          |
| picked from the Reserve List:                     |           |            |

| 2016 calls                                        | IN        | OUT        |
|---------------------------------------------------|-----------|------------|
| Launch date:                                      | Dec. 2015 | March 2016 |
| Closing date:                                     | Feb. 2016 | May 2016   |
| Number of submitted applications:                 | 217       | 24         |
| Number of eligible applications:                  | 198       | 24         |
| Number of redress requests:                       | 1         | 0          |
| Number of requests being reconsidered             | 0         | 0          |
| Number of selected fellows (CUR):                 | 30        | 7          |
| Number of withdrawn applications after ranking    | 3         | 0          |
| Number of declined mandates/ Number of candidates | 12        | 1          |
| picked from the Reserve List:                     |           |            |