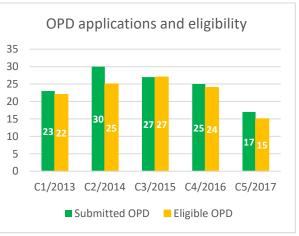

| 2013 Call                                         | IN         | OUT        |
|---------------------------------------------------|------------|------------|
| Launch date:                                      | Feb. 2013  | April 2013 |
| Closing date:                                     | April 2013 | May 2013   |
| Number of submitted applications:                 | 134        | 23         |
| Number of eligible applications:                  | 110        | 22         |
| Number of redress requests:                       | 7          | 0          |
| Number of requests being reconsidered             | 0          | 0          |
| Number of selected fellows (CUR):                 | 25         | 7          |
| Number of withdrawn applications after ranking    | 2          | 0          |
| Number of declined mandates/ Number of candidates | 3          | 1          |
| picked from the Reserve List:                     |            |            |

| 2014 Calls                                        | IN        | OUT        |
|---------------------------------------------------|-----------|------------|
| Launch date:                                      | Dec. 2013 | March 2014 |
| Closing date:                                     | Feb. 2014 | May 2014   |
| Number of submitted applications:                 | 150       | 27         |
| Number of eligible applications:                  | 130       | 25         |
| Number of redress requests:                       | 6         | 1          |
| Number of requests being reconsidered             | 0         | 0          |
| Number of selected fellows (CUR):                 | 25        | 7          |
| Number of withdrawn applications after ranking    | 4         | 1          |
| Number of declined mandates/ Number of candidates | 2         | 0          |
| picked from the Reserve List:                     |           |            |

| 2015 calls                                        | IN        | OUT        |
|---------------------------------------------------|-----------|------------|
| Launch date:                                      | Dec. 2014 | March 2015 |
| Closing date:                                     | Feb. 2015 | May 2015   |
| Number of submitted applications:                 | 194       | 27         |
| Number of eligible applications:                  | 184       | 27         |
| Number of redress requests:                       | 3         | 0          |
| Number of requests being reconsidered             | 0         | 0          |
| Number of selected fellows (CUR):                 | 25        | 7          |
| Number of withdrawn applications after ranking    | 1         | 0          |
| Number of declined mandates/ Number of candidates | 7         | 0          |
| picked from the Reserve List:                     |           |            |

| 2016 calls                                        | IN        | OUT        |
|---------------------------------------------------|-----------|------------|
| Launch date:                                      | Dec. 2015 | March 2016 |
| Closing date:                                     | Feb. 2016 | May 2016   |
| Number of submitted applications:                 | 217       | 24         |
| Number of eligible applications:                  | 198       | 24         |
| Number of redress requests:                       | 1         | 0          |
| Number of requests being reconsidered             | 0         | 0          |
| Number of selected fellows (CUR):                 | 30        | 7          |
| Number of withdrawn applications after ranking    | 3         | 0          |
| Number of declined mandates/ Number of candidates | 12        | 1          |
| picked from the Reserve List:                     |           |            |

| 2017 calls                                         | IN | OUT        |
|----------------------------------------------------|----|------------|
| Launch date:                                       |    | March 2017 |
| Closing date:                                      |    | May 2017   |
| Number of submitted                                |    | 17         |
| Number of eligible applications:                   |    | 16**       |
| Number of redress requests:                        |    | 0          |
| Number of requests being reconsidered              |    | 0          |
| Number of selected fellows (CUR):                  |    | 4          |
| Number of withdrawn applications before evaluation |    | 1**        |
| Number of declined mandates/ Number of candidates  |    | 0          |
| picked from the Reserve List:                      |    |            |